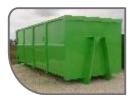

# aste-gardening containers

The manufacturing of our products caters for the needs of our hooklifts. Within our range we can recommend our closed containers, truck bodies, containers and waste-gardening containers, which are the ones described.

The type and thickness of the steel sheet used in the manufacturing of the waste-gardening containers is smooth and 3mm thick, with a quality SQ75GR.

The load volume will depend on the chosen model:  $3.000\,\mathrm{kg}$ ,  $8.000\,\mathrm{kg}$ ,  $10.000\,\mathrm{kg}$ ,  $12.000\,\mathrm{kg}$ ,  $14.000\,\mathrm{kg}$ ,  $16.000\,\mathrm{kg}$ ,  $20.000\,\mathrm{kg}$ ,  $25.000\,\mathrm{kg}$  and  $30.000\,\mathrm{kg}$ .