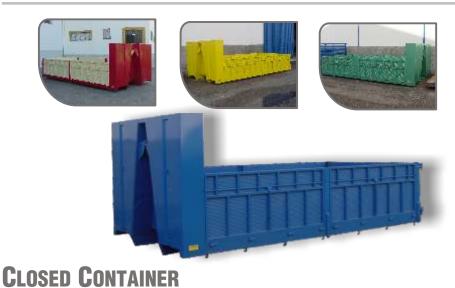

# aste-gardening containers

The manufacturing of our products caters for the needs of our hooklifts. Within our range we can recommend our closed containers, truck bodies, containers and waste-gardening containers, which are the ones described.

### **CONTAINERS**

**B**ODIES

\*To find out more information about the features of our trucks, please check our Body Catalogue.