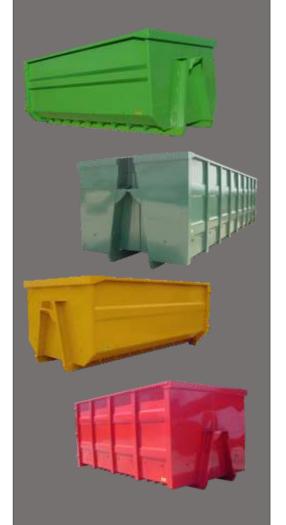

# aste-gardening containers

The manufacturing of our products caters for the needs of our hooklifts. Within our range we can recommend our closed containers, truck bodies, containers and waste-gardening containers, which are the ones described.

The type and thickness of the steel sheet used in the manufacturing of the waste-gardening containers is smooth and 3mm thick, with a quality SQ75GR.

The load volume will depend on the chosen model:  $3.000\,\mathrm{kg}$ ,  $8.000\,\mathrm{kg}$ ,  $10.000\,\mathrm{kg}$ ,  $12.000\,\mathrm{kg}$ ,  $14.000\,\mathrm{kg}$ ,  $16.000\,\mathrm{kg}$ ,  $20.000\,\mathrm{kg}$ ,  $25.000\,\mathrm{kg}$  and  $30.000\,\mathrm{kg}$ .