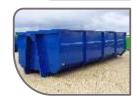

# aste-gardening containers

The manufacturing of our products caters for the needs of our hooklifts. Within our range we can recommend our closed containers, truck bodies, containers and waste-gardening containers, which are the ones described.

The type and thickness of the steel sheet used in the manufacturing of the waste-gardening containers is smooth and 3mm thick, with a quality SQ75GR.

The load volume will depend on the chosen model:  $3.000\,\mathrm{kg}$ ,  $8.000\,\mathrm{kg}$ ,  $10.000\,\mathrm{kg}$ ,  $12.000\,\mathrm{kg}$ ,  $14.000\,\mathrm{kg}$ ,  $16.000\,\mathrm{kg}$ ,  $20.000\,\mathrm{kg}$ ,  $25.000\,\mathrm{kg}$  and  $30.000\,\mathrm{kg}$ .