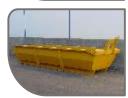

# aste-gardening containers

The manufacturing of our products caters for the needs of our hooklifts. Within our range we can recommend our closed containers, truck bodies, containers and waste-gardening containers, which are the ones described.

The type and thickness of the steel sheet used in the manufacturing of the waste-gardening containers is smooth and 3mm thick, with a quality SQ75GR.

The load volume will depend on the chosen model:  $3.000\,\mathrm{kg}$ ,  $8.000\,\mathrm{kg}$ ,  $10.000\,\mathrm{kg}$ ,  $12.000\,\mathrm{kg}$ ,  $14.000\,\mathrm{kg}$ ,  $16.000\,\mathrm{kg}$ ,  $20.000\,\mathrm{kg}$ ,  $25.000\,\mathrm{kg}$  and  $30.000\,\mathrm{kg}$ .