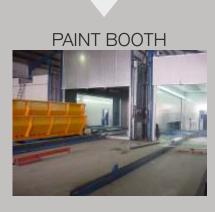

rs

The manufacturing of our products caters for the needs of our hooklifts. Within our range we can recommend our closed containers, truck bodies, containers and waste-gardening containers, which are the ones described.

The type and thickness of the steel sheet used in the manufacturing of the waste-gardening containers is smooth and 3mm thick, with a quality SQ75GR.

The load volume will depend on the chosen model:  $3.000\,\mathrm{kg}$ ,  $8.000\,\mathrm{kg}$ ,  $10.000\,\mathrm{kg}$ ,  $12.000\,\mathrm{kg}$ ,  $14.000\,\mathrm{kg}$ ,  $16.000\,\mathrm{kg}$ ,  $20.000\,\mathrm{kg}$ ,  $25.000\,\mathrm{kg}$  and  $30.000\,\mathrm{kg}$ .



\*To find out more details about the features of our Containers, please check our Body Catalogue.

## MANUFACTURING PROCESS

#### BENDING













### **CONTAINERS**









**B**ODIES











\*To find out more information about the features of our trucks, please check our Body Catalogue.